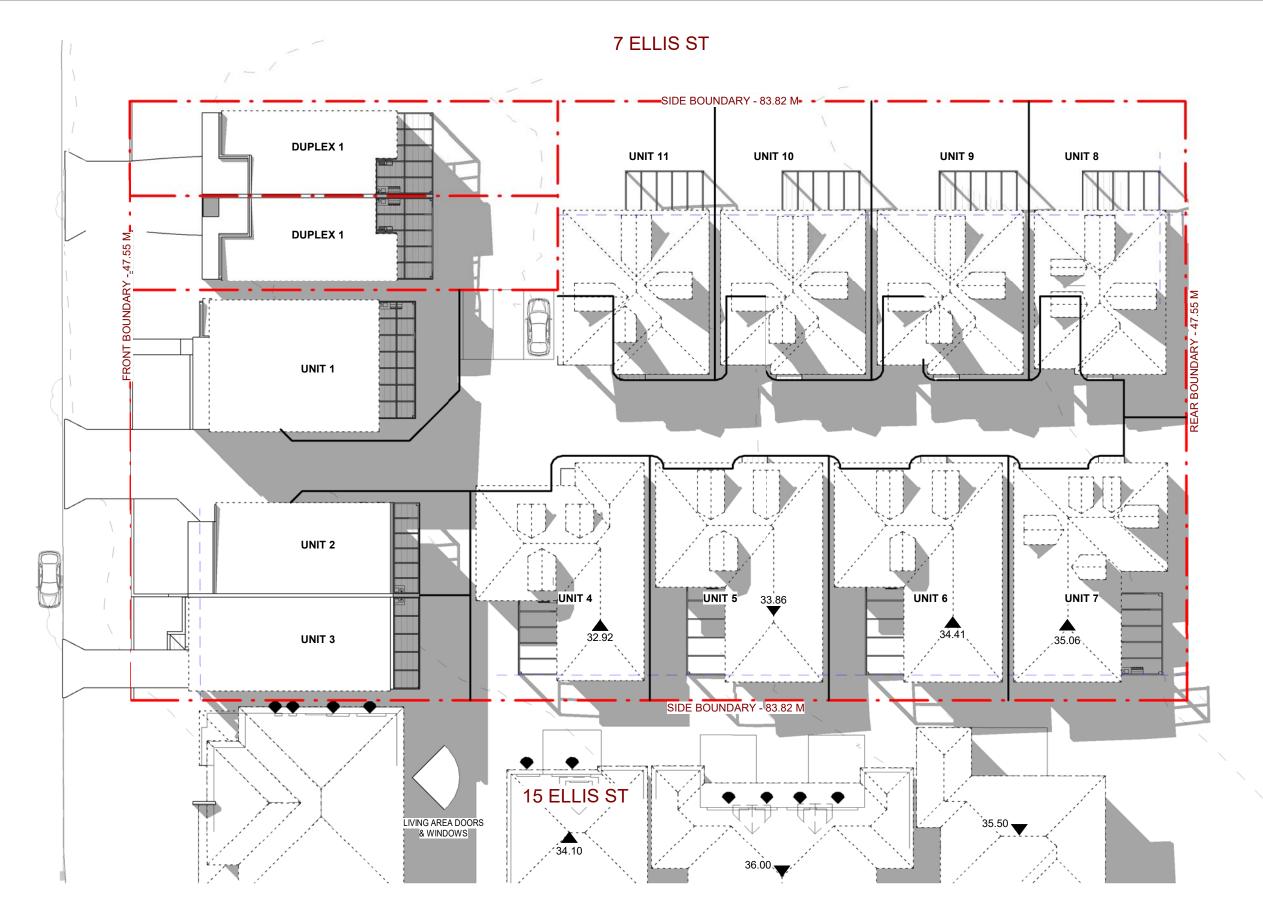

109 WOOLCOTT ST. EARLWOOD NSW 2206

(02) 9591 5292 Ó402206326 E epwdesigns@gmail.com

| DRAWING TITLE:                                               | Р   |
|--------------------------------------------------------------|-----|
| SHADOW DIAGRAM - 21 JUNE 10 AM                               |     |
| DEMOLITION OF EXISTING STRUCTURES & CONSTRUCTION OF A MULTI- | s   |
| DWELLING HOUSING COMPRISING OF 11 UNITS WITH FRONT FENCE ON  |     |
| LOT 1; AND DUAL OCCUPANCY WITH FRONT FENCE ON LOT 2          | _   |
| AT: NO 9-13 FILIS ST CONDELL PARK                            | י ו |

12/03/2024 3:09:38 PM PLOT DATE: SCALE: 1:300 (A3) DRAWN BY: LN **DEVELOPMENT APPLICATION** DA 08.04 SHEET:

1 21 JUNE - 11 AM 1:300

**GENERAL NOTES** 

- ALL DIMENSIONS ARE TO BE CHECKED ON SITE PRIOR TO ANY WORK COMMENCEMENT.