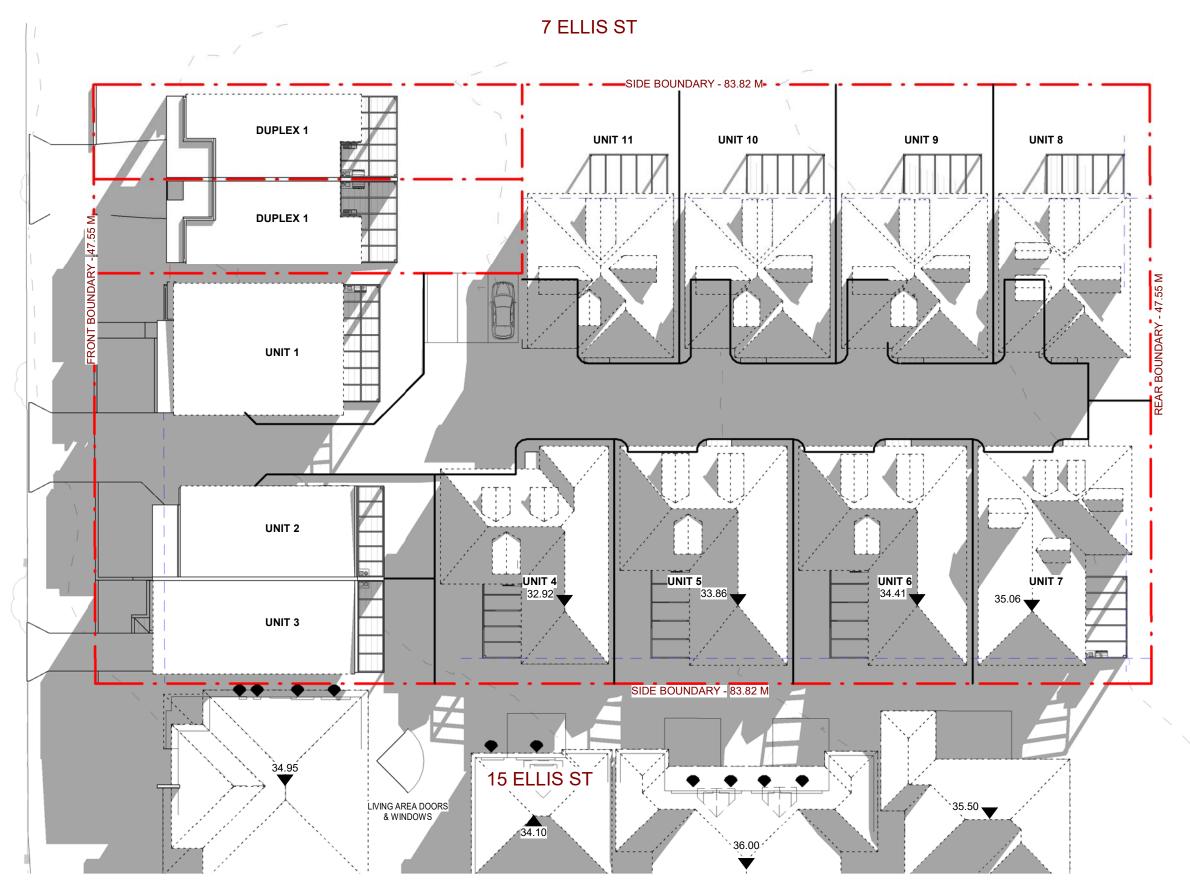

1 21 JUNE - 9 AM 1:300

# DRAWING TITLE: SHADOW DIAGRAM -21 JUNE 9 AM DEMOLITION OF EXISTING STRUCTURES & CONSTRUCTION OF A MULTIDWELLING HOUSING COMPRISING OF 11 UNITS WITH FRONT FENCE ON LOT 1; AND DUAL OCCUPANCY WITH FRONT FENCE ON LOT 2 AT: NO. 9-13 ELLIS ST, CONDELL PARK DEVELOPMENT APPLICATION PLOT DATE: SCALE: DRAWN BY:

12/03/2024

3:09:29 PM

1:300 (A3)

DA 8.03A

LN

1 21 JUNE - 10 AM 1:300