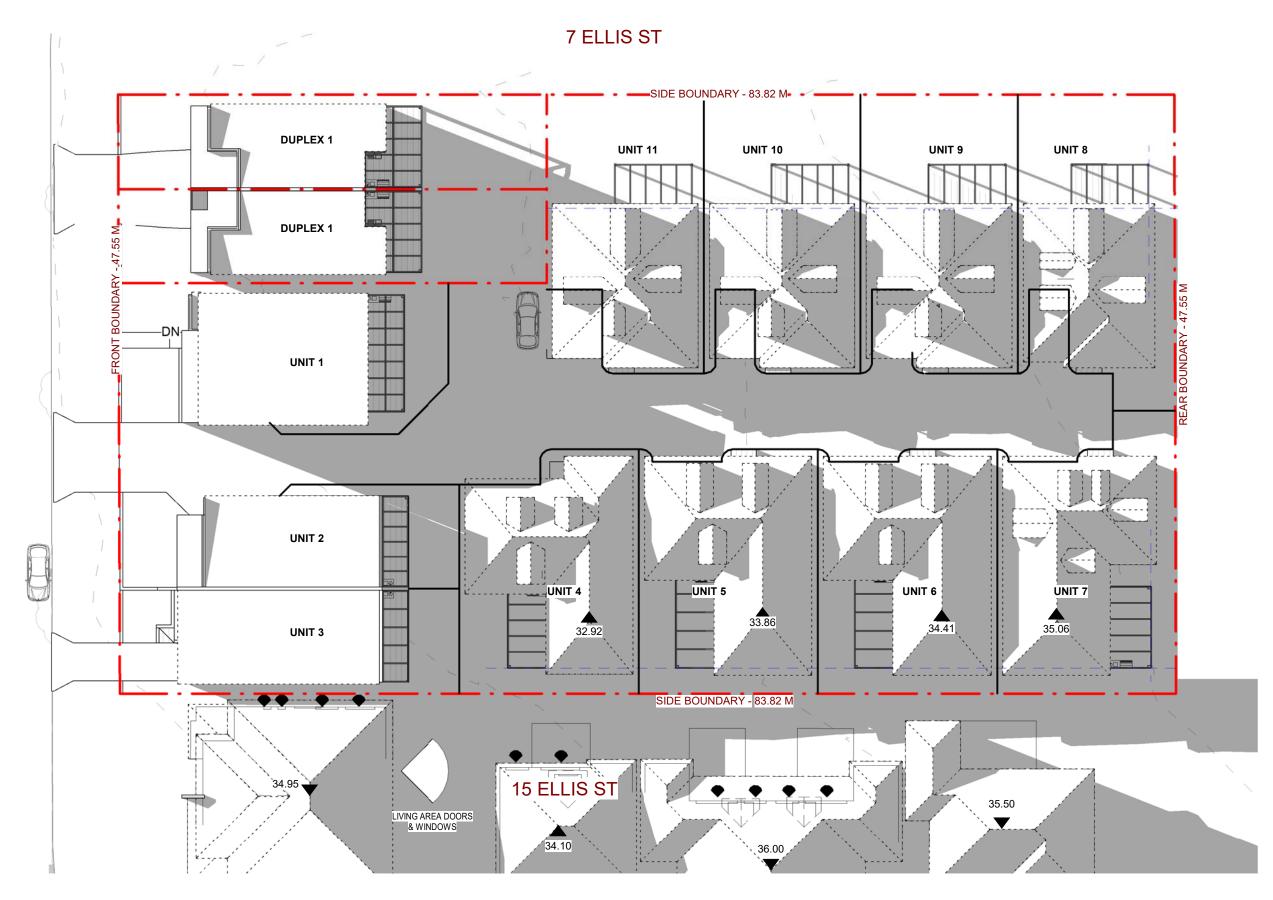

1 21 JUNE - 8 AM 1:300

### **GENERAL NOTES**

- ALL DIMENSIONS ARE TO BE CHECKED ON SITE PRIOR TO ANY WORK COMMENCEMENT. - ALL DIMENSIONS ARE IN MILLIMETRES. - WRITTEN DIMENSIONS WILL TAKE PRECEDENCE

**OVER SCALE** - GROUND LEVELS ARE APPROXIMATE ONLY.
- ALL TIMBER FRAME WORKS SHALL BE IN ACCORDANCE WITH TIMBER FRAME CODE.

| REVISION | AMENDMENTS           | Date    |
|----------|----------------------|---------|
| 1        | AMENDMENT TO COUNCIL | 13/8/19 |
| 2        | AMENDMENT TO COUNCIL | 27/9/19 |
| 3        | AMENDMENT TO COUNCIL | 7/11/19 |
| 4        | SECTION 4.55 (1a)    | 12/3/24 |
|          |                      |         |
|          |                      |         |
|          |                      |         |
|          |                      |         |

EPW 109 WOOLCOTT ST. EARLWOOD NSW 2206

(02) 9591 5292 0402206326 E epwdesigns@gmail.com

| DEVELOPMENT APPLICATION                                                                                                     |            | DA 08.03                 |
|-----------------------------------------------------------------------------------------------------------------------------|------------|--------------------------|
| AT: NO. 9-13 ELLIS ST, CONDELL PARK                                                                                         | DRAWN BY:  | LIN                      |
| LOT 1; AND DUAL OCCUPANCY WITH FRONT FENCE ON LOT 2                                                                         | DRAWN BY:  | LNI                      |
| DEMOLITION OF EXISTING STRUCTURES & CONSTRUCTION OF A MULTI-<br>DWELLING HOUSING COMPRISING OF 11 UNITS WITH FRONT FENCE ON | SCALE:     | 1 : 300 (A3)             |
| SHADOW DIAGRAM -21 JUNE 8 AM                                                                                                |            |                          |
| DRAWING TITLE:                                                                                                              | PLOT DATE: | 12/03/2024<br>3:09:20 PM |