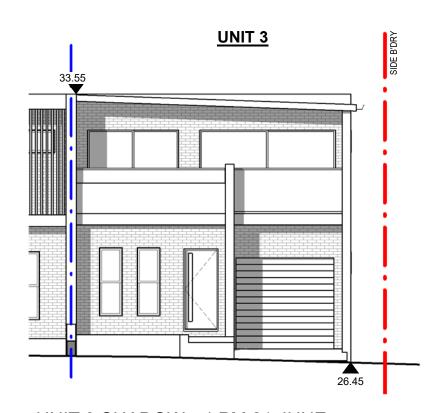

UNIT 3 SHADOW - 8 AM 21 JUNE

3 UNIT 3 SHADOW - 10 AM 21 JUNE 1:100

2 UNIT 3 SHADOW - 9 AM 21 JUNE 1:100

UNIT 3 SHADOW - 11 AM 21 JUNE

# DRAWING TITLE:

SHADOW DIAGRAM - ELEVATIONS

DEMOLITION OF EXISTING STRUCTURES & CONSTRUCTION OF A MULTI-DWELLING HOUSING COMPRISING OF 11 UNITS WITH FRONT FENCE ON

AT: NO. 9-13 ELLIS ST, CONDELL PARK

LOT 1; AND DUAL OCCUPANCY WITH FRONT FENCE ON LOT 2 DRAWN BY: LN **DEVELOPMENT APPLICATION** DA 8.14 SHEET: