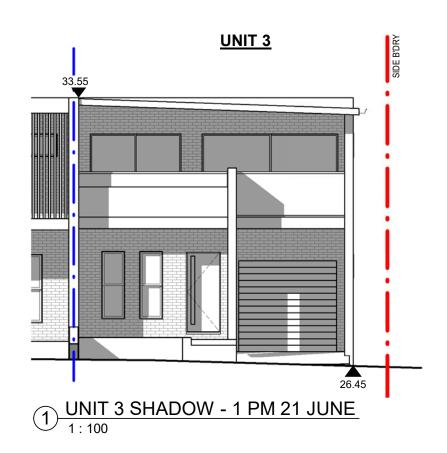

# DRAWING TITLE:

SHADOW DIAGRAM - ELEVATIONS

DEMOLITION OF EXISTING STRUCTURES & CONSTRUCTION OF A MULTI-DWELLING HOUSING COMPRISING OF 11 UNITS WITH FRONT FENCE ON

AT: NO. 9-13 ELLIS ST, CONDELL PARK

LOT 1; AND DUAL OCCUPANCY WITH FRONT FENCE ON LOT 2 DRAWN BY: LN **DEVELOPMENT APPLICATION** DA 8.14 SHEET: