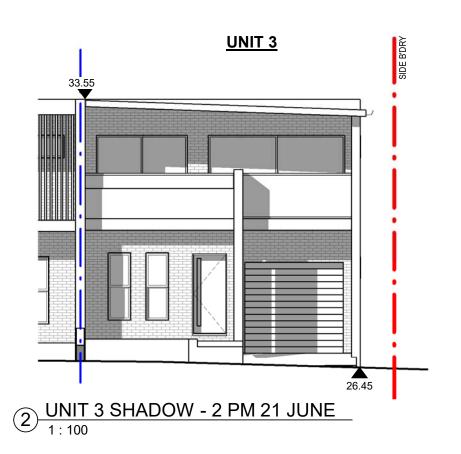

# DRAWING TITLE:

SHADOW DIAGRAM - ELEVATIONS

DEMOLITION OF EXISTING STRUCTURES & CONSTRUCTION OF A MULTI-DWELLING HOUSING COMPRISING OF 11 UNITS WITH FRONT FENCE ON

AT: NO. 9-13 ELLIS ST, CONDELL PARK

LOT 1; AND DUAL OCCUPANCY WITH FRONT FENCE ON LOT 2 DRAWN BY: LN **DEVELOPMENT APPLICATION** DA 8.14 SHEET: