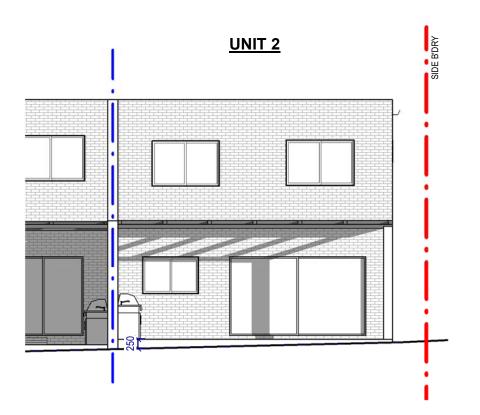

UNIT 3 SHADOW - 8 AM 21 JUNE

3 UNIT 3 SHADOW - 10 AM 21 JUNE 1:100

2 UNIT 3 SHADOW - 9 AM 21 JUNE 1:100

UNIT 3 SHADOW - 11 AM 21 JUNE

### **GENERAL NOTES**

- ALL DIMENSIONS ARE TO BE CHECKED ON SITE PRIOR TO ANY WORK COMMENCEMENT.
- ALL DIMENSIONS ARE IN MILLIMETRES. WRITTEN DIMENSIONS WILL TAKE PRECEDENCE OVER SCALE
- GROUND LEVELS ARE APPROXIMATE ONLY. - ALL TIMBER FRAME WORKS SHALL BE IN ACCORDANCE WITH TIMBER FRAME CODE.

| REVISION | AMENDMENTS           | Date    |
|----------|----------------------|---------|
| 1        | AMENDMENT TO COUNCIL | 13/8/19 |
| 2        | AMENDMENT TO COUNCIL | 27/9/19 |
| 3        | AMENDMENT TO COUNCIL | 7/11/19 |
| 4        | SECTION 4.55 (1a)    | 12/3/24 |
|          |                      |         |
|          |                      |         |
|          |                      |         |
|          |                      |         |

109 WOOLCOTT ST. EARLWOOD NSW 2206

Ε

(02) 9591 5292 0402206326 epwdesigns@gmail.com

# DRAWING TITLE:

SHADOW DIAGRAM - ELEVATIONS

DEMOLITION OF EXISTING STRUCTURES & CONSTRUCTION OF A MULTI-DWELLING HOUSING COMPRISING OF 11 UNITS WITH FRONT FENCE ON

AT: NO. 9-13 ELLIS ST, CONDELL PARK

LOT 1; AND DUAL OCCUPANCY WITH FRONT FENCE ON LOT 2 DRAWN BY: LN **DEVELOPMENT APPLICATION** DA 8.14 SHEET:

12/03/2024 3:10:42 PM

1:100 (A3)

PLOT DATE:

SCALE:

4 UNIT 3 SHADOW - 4 PM 21 JUNE