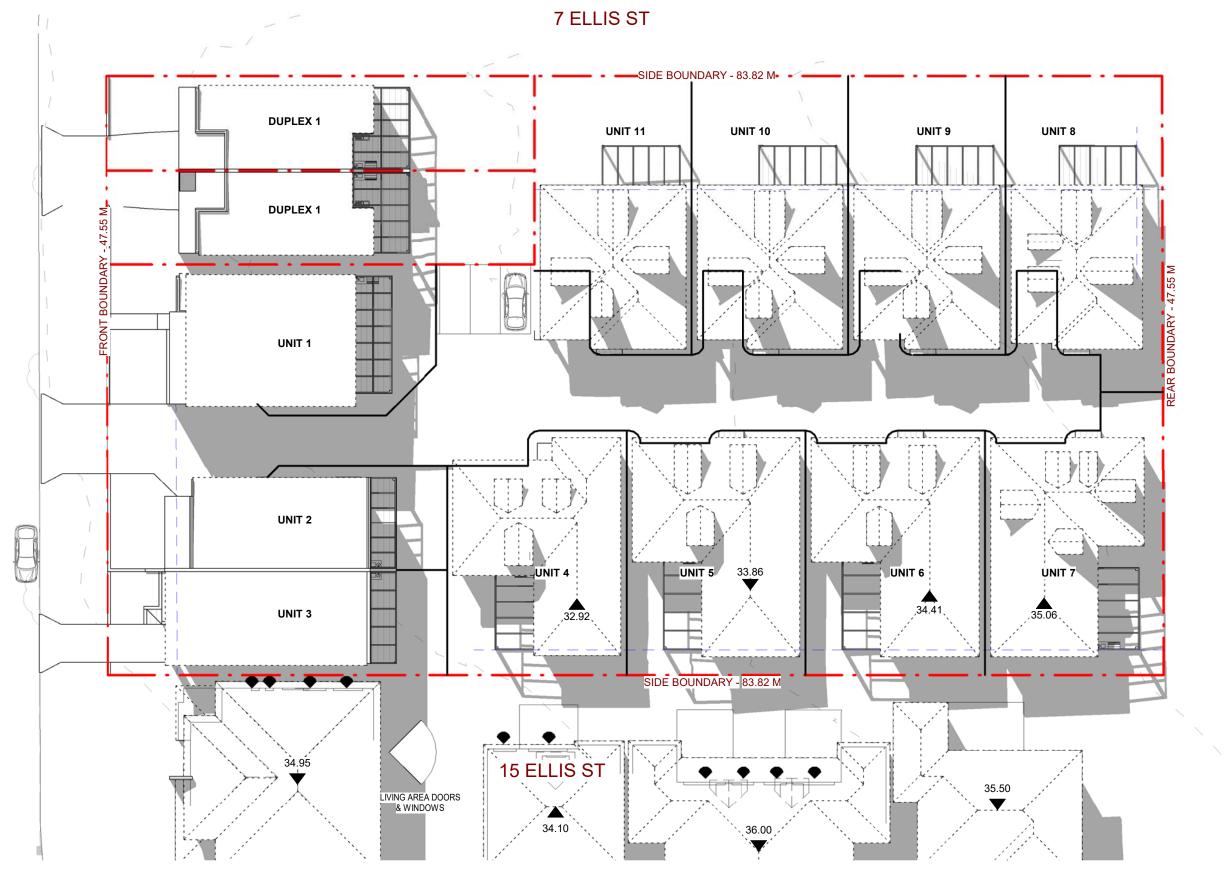

# DRAWING TITLE: SHADOW DIAGRAM -21 JUNE 9 AM DEMOLITION OF EXISTING STRUCTURES & CONSTRUCTION OF A MULTIDWELLING HOUSING COMPRISING OF 11 UNITS WITH FRONT FENCE ON LOT 1; AND DUAL OCCUPANCY WITH FRONT FENCE ON LOT 2 AT: NO. 9-13 ELLIS ST, CONDELL PARK DEVELOPMENT APPLICATION PLOT DATE: SCALE: DRAWN BY:

12/03/2024

3:09:29 PM

1:300 (A3)

DA 8.03A

LN

1 21 JUNE - 10 AM 1:300