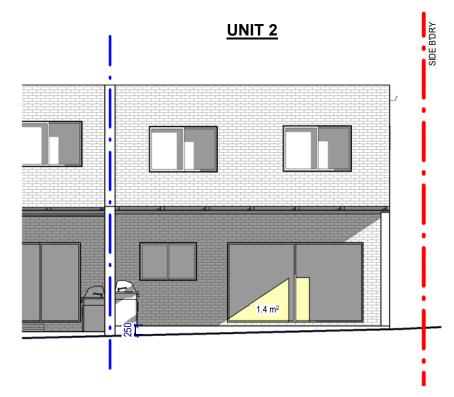

UNIT 3 SHADOW - 8 AM 21 JUNE

3 UNIT 3 SHADOW - 10 AM 21 JUNE 1:100

2 UNIT 3 SHADOW - 9 AM 21 JUNE 1:100

UNIT 3 SHADOW - 11 AM 21 JUNE

# DRAWING TITLE:

SHADOW DIAGRAM - ELEVATIONS

DEMOLITION OF EXISTING STRUCTURES & CONSTRUCTION OF A MULTI-DWELLING HOUSING COMPRISING OF 11 UNITS WITH FRONT FENCE ON

AT: NO. 9-13 ELLIS ST, CONDELL PARK

LOT 1; AND DUAL OCCUPANCY WITH FRONT FENCE ON LOT 2 DRAWN BY: LN **DEVELOPMENT APPLICATION** DA 8.14 SHEET: