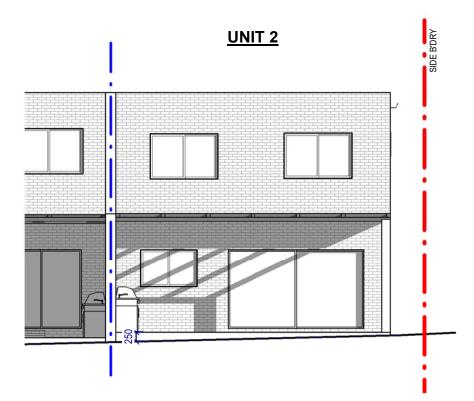

12/03/2024 3:10:42 PM

1:100 (A3)

PLOT DATE:

SCALE:

4 UNIT 3 SHADOW - 4 PM 21 JUNE

### **GENERAL NOTES**

- ALL DIMENSIONS ARE TO BE CHECKED ON SITE PRIOR TO ANY WORK COMMENCEMENT.
- ALL DIMENSIONS ARE IN MILLIMETRES.
   WRITTEN DIMENSIONS WILL TAKE PRECEDENCE OVER SCALE
- GROUND LEVELS ARE APPROXIMATE ONLY. - ALL TIMBER FRAME WORKS SHALL BE IN ACCORDANCE WITH TIMBER FRAME CODE.

| REVISION | AMENDMENTS           | Date    |
|----------|----------------------|---------|
| 3        | AMENDMENT TO COUNCIL | 7/11/19 |
| 4        | SECTION 4.55 (1a)    | 12/3/24 |
|          |                      |         |
|          |                      |         |
|          |                      |         |
|          |                      |         |
|          |                      |         |
|          |                      |         |
|          |                      |         |

109 WOOLCOTT ST. EARLWOOD NSW 2206

(02) 9591 5292 0402206326 epwdesigns@gmail.com

| DEVICE ODMENIT ADDITION                                                                                         | SHEET.       | DA 8.15      |
|-----------------------------------------------------------------------------------------------------------------|--------------|--------------|
| AT: NO. 9-13 ELLIS ST, CONDELL PARK                                                                             | DRAWN BY:    | LN           |
| DWELLING HOUSING COMPRISING OF 11 UNITS WITH FRONT FENCE ON LOT 1; AND DUAL OCCUPANCY WITH FRONT FENCE ON LOT 2 | SCALE:       | 1 : 100 (A3) |
|                                                                                                                 | COALE.       | 4 . 400 (42) |
| SHADOW DIAGRAM - ELEVATIONS                                                                                     | I LOT BATTE. | 3:10:45 PM   |
| DRAWING TITLE:                                                                                                  | PLOT DATE:   | 12/03/2024   |