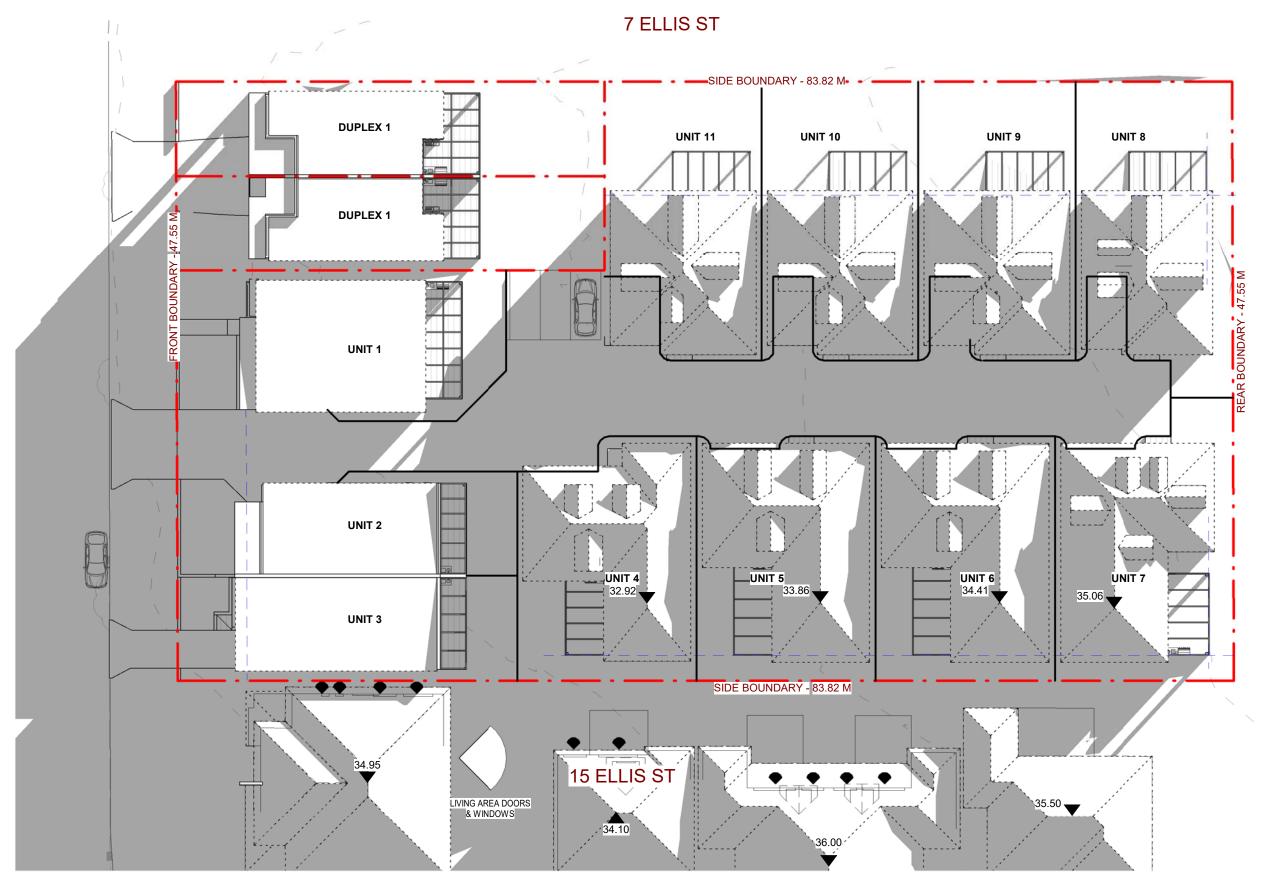

1 21 JUNE - 8 AM 1:300

EPW 109 WOOLCOTT ST. EARLWOOD NSW 2206

(02) 9591 5292 0402206326 E epwdesigns@gmail.com

| DEVELOPMENT APPLICATION                                                                                                     |            | DA 08.03                 |
|-----------------------------------------------------------------------------------------------------------------------------|------------|--------------------------|
| AT: NO. 9-13 ELLIS ST, CONDELL PARK                                                                                         | DRAWN BY:  | LIN                      |
| LOT 1; AND DUAL OCCUPANCY WITH FRONT FENCE ON LOT 2                                                                         | DRAWN BY:  | LNI                      |
| DEMOLITION OF EXISTING STRUCTURES & CONSTRUCTION OF A MULTI-<br>DWELLING HOUSING COMPRISING OF 11 UNITS WITH FRONT FENCE ON | SCALE:     | 1 : 300 (A3)             |
| SHADOW DIAGRAM -21 JUNE 8 AM                                                                                                |            |                          |
| DRAWING TITLE:                                                                                                              | PLOT DATE: | 12/03/2024<br>3:09:20 PM |