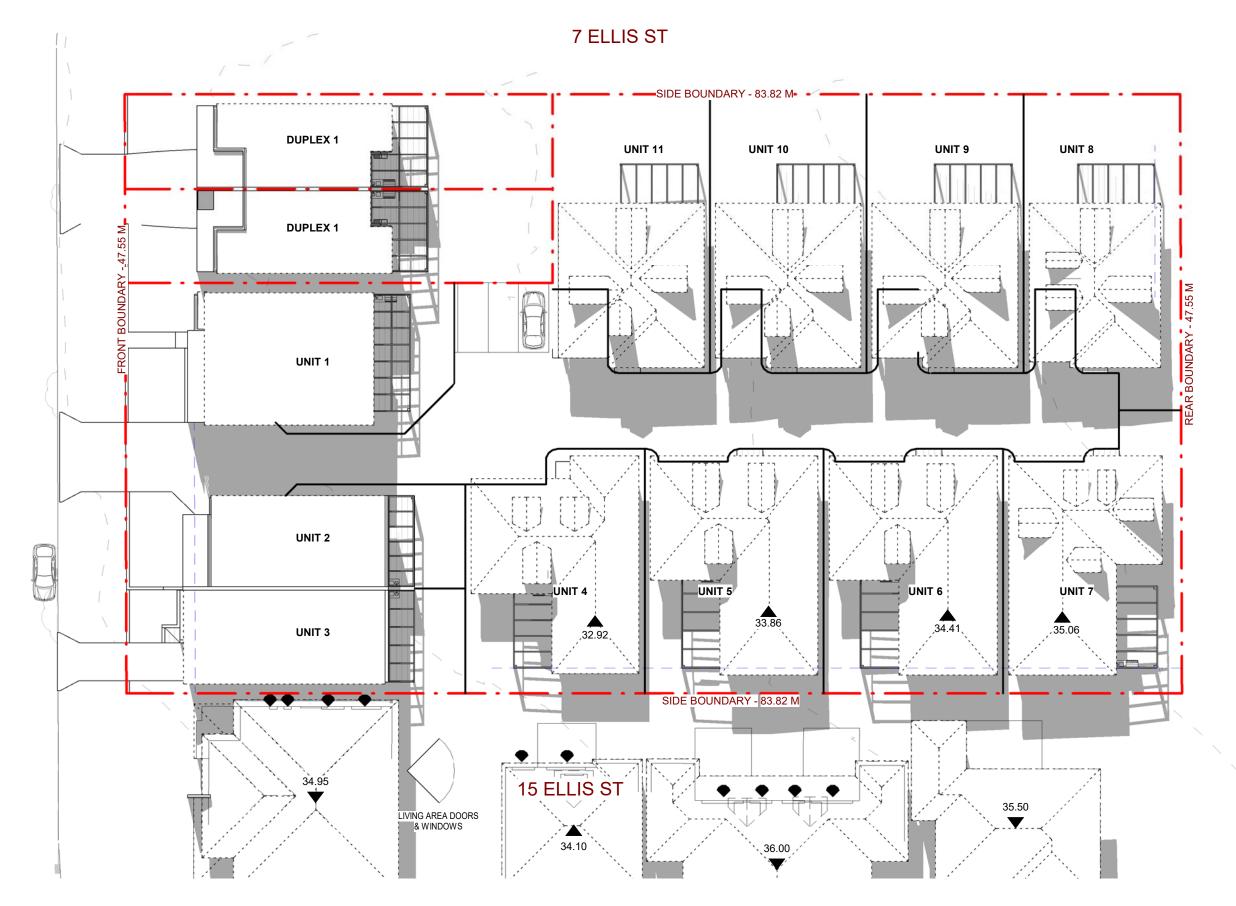

EPW 109 WOOLCOTT ST. EARLWOOD NSW 2206

(02) 9591 5292 0402206326 E epwdesigns@gmail.com

| DEVELOPMENT APPLICATION                                                                                                     |            | DA 08.03                 |
|-----------------------------------------------------------------------------------------------------------------------------|------------|--------------------------|
| AT: NO. 9-13 ELLIS ST, CONDELL PARK                                                                                         | DRAWN BY:  | LIN                      |
| LOT 1; AND DUAL OCCUPANCY WITH FRONT FENCE ON LOT 2                                                                         | DRAWN BY:  | LNI                      |
| DEMOLITION OF EXISTING STRUCTURES & CONSTRUCTION OF A MULTI-<br>DWELLING HOUSING COMPRISING OF 11 UNITS WITH FRONT FENCE ON | SCALE:     | 1 : 300 (A3)             |
| SHADOW DIAGRAM -21 JUNE 8 AM                                                                                                |            |                          |
| DRAWING TITLE:                                                                                                              | PLOT DATE: | 12/03/2024<br>3:09:20 PM |