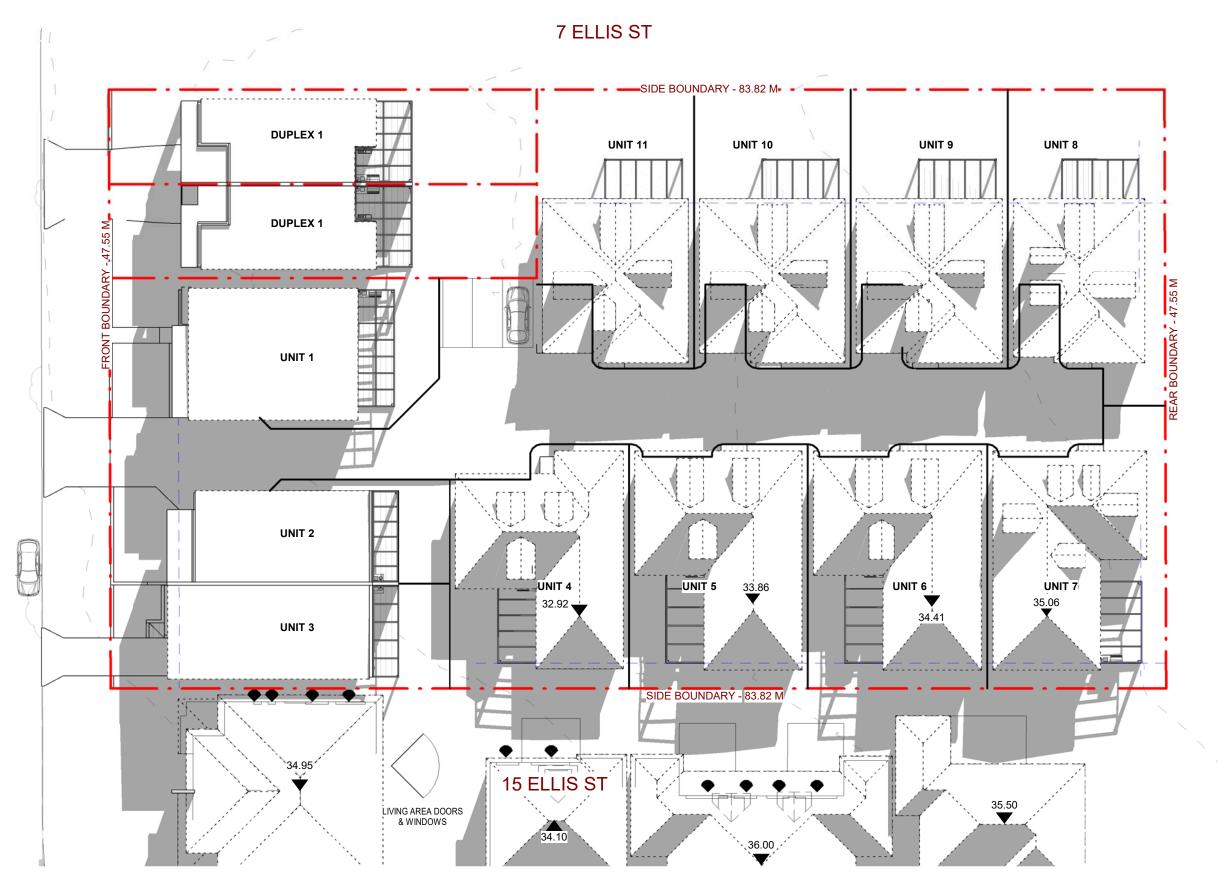

12/03/2024

3:09:29 PM

1:300 (A3)

DA 8.03A

LN

1 21 JUNE - 10 AM 1:300

109 WOOLCOTT ST. EARLWOOD NSW 2206

(02) 9591 5292 Ó402206326 E epwdesigns@gmail.com

| DRAWING TITLE:                                               | Р   |
|--------------------------------------------------------------|-----|
| SHADOW DIAGRAM - 21 JUNE 10 AM                               |     |
| DEMOLITION OF EXISTING STRUCTURES & CONSTRUCTION OF A MULTI- | s   |
| DWELLING HOUSING COMPRISING OF 11 UNITS WITH FRONT FENCE ON  |     |
| LOT 1; AND DUAL OCCUPANCY WITH FRONT FENCE ON LOT 2          | _   |
| AT: NO 9-13 FILIS ST CONDELL PARK                            | י ו |

12/03/2024 3:09:38 PM PLOT DATE: SCALE: 1:300 (A3) DRAWN BY: LN **DEVELOPMENT APPLICATION** DA 08.04 SHEET:

1 21 JUNE - 11 AM 1:300

**GENERAL NOTES** 

- ALL DIMENSIONS ARE TO BE CHECKED ON SITE PRIOR TO ANY WORK COMMENCEMENT.