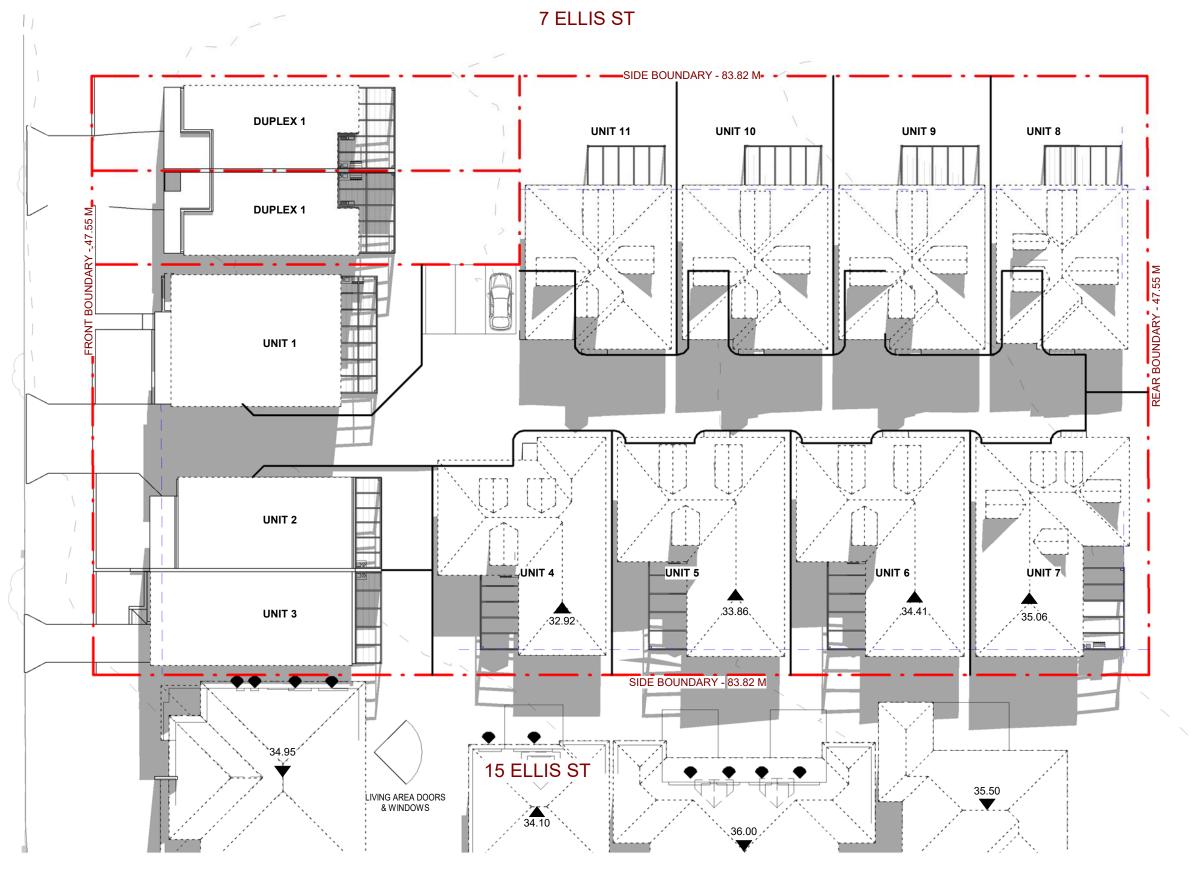

12/03/2024 3:09:38 PM PLOT DATE: SCALE: 1:300 (A3) DRAWN BY: LN **DEVELOPMENT APPLICATION** DA 08.04 SHEET:

1 21 JUNE - 11 AM 1:300

**GENERAL NOTES** 

- ALL DIMENSIONS ARE TO BE CHECKED ON SITE PRIOR TO ANY WORK COMMENCEMENT.

12/03/2024

3:09:48 PM

1:300 (A3)

DA 08.05

LN

1 21 JUNE - 12 PM