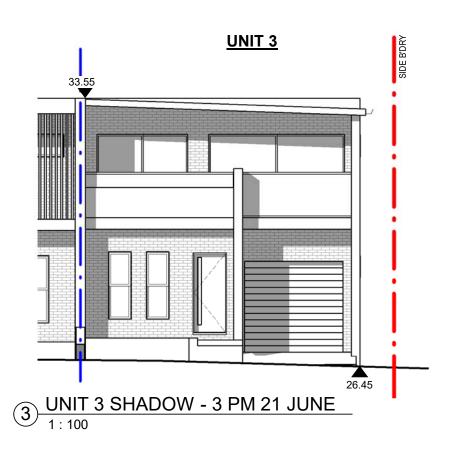

# DRAWING TITLE:

SHADOW DIAGRAM - ELEVATIONS

DEMOLITION OF EXISTING STRUCTURES & CONSTRUCTION OF A MULTI-DWELLING HOUSING COMPRISING OF 11 UNITS WITH FRONT FENCE ON

AT: NO. 9-13 ELLIS ST, CONDELL PARK

LOT 1; AND DUAL OCCUPANCY WITH FRONT FENCE ON LOT 2 DRAWN BY: LN **DEVELOPMENT APPLICATION** DA 8.14 SHEET: