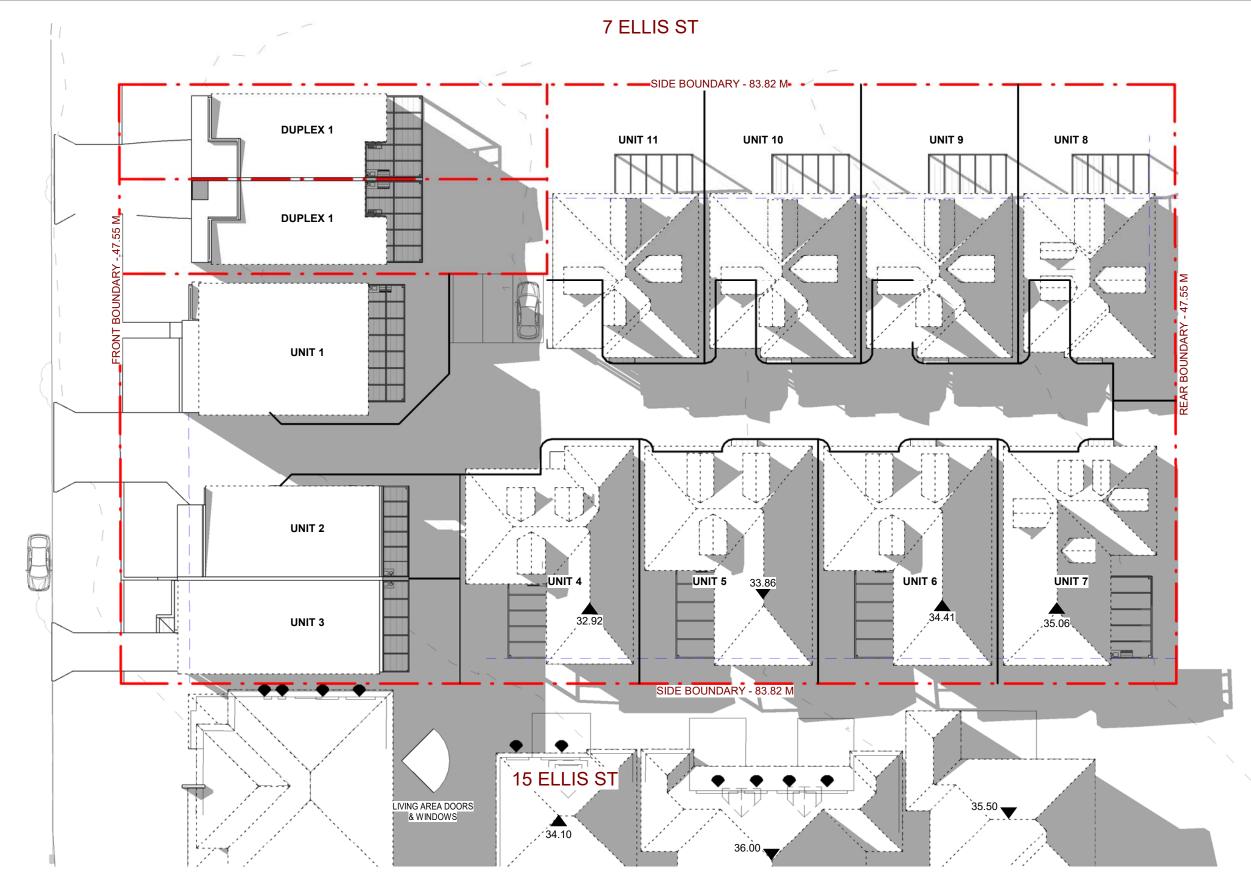

EPW 109 WOOLCOTT ST. EARLWOOD NSW 2206

P (02) 9591 5292 M 0402206326 E epwdesigns@gmail.com

| DWELLING HOUSING COMPRISING OF 11 UNITS WITH FRONT FENCE ON LOT 1; AND DUAL OCCUPANCY WITH FRONT FENCE ON LOT 2 | WN BY:   |
|-----------------------------------------------------------------------------------------------------------------|----------|
| DWELLING HOUSING COMPRISING OF 11 UNITS WITH FRONT FENCE ON LOT 1; AND DUAL OCCUPANCY WITH FRONT FENCE ON LOT 2 | MANI DV. |
|                                                                                                                 |          |
| DEMOLITION OF EXISTING STRUCTURES & CONSTRUCTION OF A MULTI-                                                    | LE:      |
| SHADOW DIAGRAM - 21 JUNE 11 AM                                                                                  |          |
| DRAWING TITLE: PLO                                                                                              | T DATE:  |

12/03/2024

3:09:48 PM

1:300 (A3)

DA 08.05

LN

1 21 JUNE - 12 PM