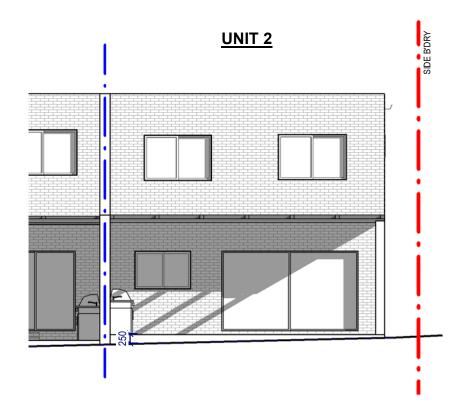

UNIT 3 SHADOW - 8 AM 21 JUNE

3 UNIT 3 SHADOW - 10 AM 21 JUNE 1:100

2 UNIT 3 SHADOW - 9 AM 21 JUNE 1:100

UNIT 3 SHADOW - 11 AM 21 JUNE

### **GENERAL NOTES**

- ALL DIMENSIONS ARE TO BE CHECKED ON SITE PRIOR TO ANY WORK COMMENCEMENT.
- ALL DIMENSIONS ARE IN MILLIMETRES. WRITTEN DIMENSIONS WILL TAKE PRECEDENCE OVER SCALE
- GROUND LEVELS ARE APPROXIMATE ONLY. - ALL TIMBER FRAME WORKS SHALL BE IN ACCORDANCE WITH TIMBER FRAME CODE.

| REVISION | AMENDMENTS           | Date    |
|----------|----------------------|---------|
| 1        | AMENDMENT TO COUNCIL | 13/8/19 |
| 2        | AMENDMENT TO COUNCIL | 27/9/19 |
| 3        | AMENDMENT TO COUNCIL | 7/11/19 |
| 4        | SECTION 4.55 (1a)    | 12/3/24 |
|          |                      |         |
|          |                      |         |
|          |                      |         |
|          |                      |         |

109 WOOLCOTT ST. EARLWOOD NSW 2206

Ε

(02) 9591 5292 0402206326 epwdesigns@gmail.com

# DRAWING TITLE:

SHADOW DIAGRAM - ELEVATIONS

DEMOLITION OF EXISTING STRUCTURES & CONSTRUCTION OF A MULTI-DWELLING HOUSING COMPRISING OF 11 UNITS WITH FRONT FENCE ON

AT: NO. 9-13 ELLIS ST, CONDELL PARK

LOT 1; AND DUAL OCCUPANCY WITH FRONT FENCE ON LOT 2 DRAWN BY: LN **DEVELOPMENT APPLICATION** DA 8.14 SHEET:

12/03/2024 3:10:42 PM

1:100 (A3)

PLOT DATE:

SCALE:

4 UNIT 3 SHADOW - 4 PM 21 JUNE